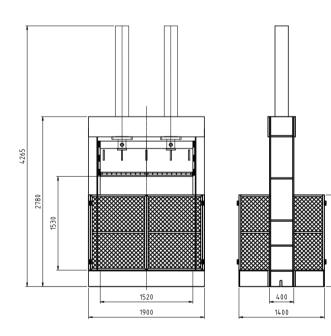

#### Diagram(Model XTY-1500L)

## 参数 Specifications

| 型号                                          | XTY-1000L        | XTY-1500L        |
|---------------------------------------------|------------------|------------------|
| 压力<br>Pressure                              | 80tons           | 150tons          |
| 加料口尺寸 (L*H)<br>Feed Opening Size (L*H)      | 1000*1030mm      | 1500*1530mm      |
| 压缩腔高度<br>Baling Chamber Height              | 1030mm           | 1530mm           |
| 功率<br>Power                                 | 15kw             | 22kw             |
| 机器重量<br>Machine Weight                      | 3000kgs          | 4000kgs          |
| 机器外观尺寸<br>Machine Overa <b>ll</b> Dimension | 1340*1400*3000mm | 1900*1400*4300mm |