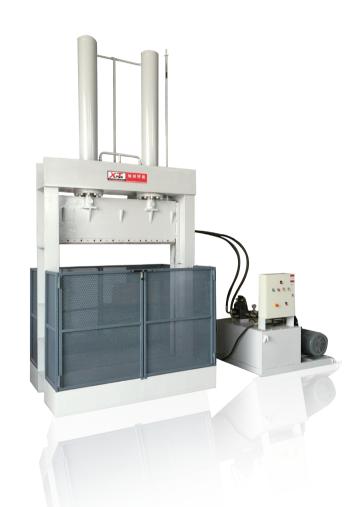

## 机器应用

广泛应用于各类橡胶、塑胶、塑料膜、 塑料卷等产品的剪切

## Usage

Specially used for cutting the materials like various rubber, plastic, plastic films, etc. into small pieces

## 机器特点

- 欧盟安全防护标准,确保操作者安全
- 合理的双剪式切刀设计,提高了剪切效率,延长切刀的使用寿命
- 装配急停按钮,单独安装,位置醒目,使操作更安全
- 采用日本进口NOK密封圈,使用寿命更长
- 采用日本A.M.C油管接头,确保不漏油
- 采用台湾液压系统

## Features /

- With European safety standard ensures the safety of the operation
- Unique double-cutting design of cutters improves the cutting efficiency and lengthens the service life of the cutters
- Equipped with independent emergency stop for safe operation;
- Equipped with NOK seals that from Japan means longer lifespan of the seals
- Equipped with A.M.C. oil pipe joints that from Japan ensures the machine far away from oil leakage problems
- Equipped with Taiwan imported hydraulic systemleakage problems